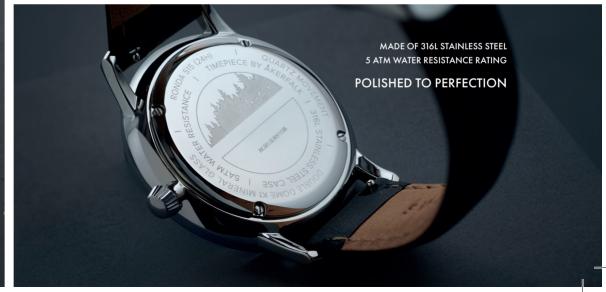

We created a 24-hour timepiece built from selected materials - to fit your wrist perfectly.

With a Swiss made Ronda movement - protected by a double dome glass - it helps you keep track of every hour - that's given to you.