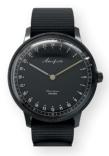

We created a 24-hour timepiece built from selected materials - to fit your wrist perfectly.

With a Swiss made Ronda movement - protected by a double dome glass - it helps you keep track of every hour - that's given to you.

Our First Season model is a unique watch which takes its inspiration from the classic vintage era of the 1960's. It effortlessly distinguish itself through the 24-hour movement and dial. Protected by a domed Sapphire crystal, which blends the past with the present through its unique and timeless design.