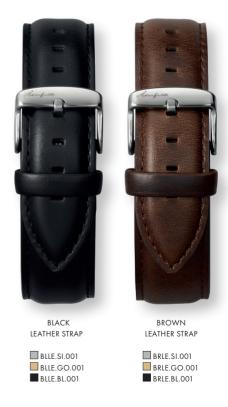

Cause really, all time does - is let you borrow some.

To be exact, it lets you borrow 24-hours a day for as long - as you live.

How long those 24-hours last - is up to you.

AK.001.SI.WH.BLLE.001 FIRST SEASON SILVER WHITE WITH BLACK CALF LEATHER STRAP

#### INTERCHANGEABLE STRAP SYSTEM

GET THE ATTENTION WITH THE AMAZING LOOK OF OUR METAL MESH STRAPS. FITS ALL WRISTS WITH THE ADJUSTABLE BUCKLE.

ITALIAN CALF LEATHER IS SOFT AND WILL SHAPE NICELY AROUND YOUR WRIST. THE MORE YOU USE IT THE BETTER IT WILL LOOK.