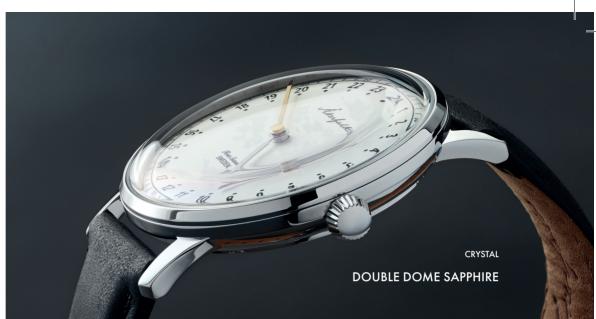

We created a 24-hour timepiece built from selected materials - to fit your wrist perfectly.

With a Swiss made Ronda movement - protected by a double dome glass - it helps you keep track of every hour - that's given to you.

Our First Season model is a unique watch which takes its inspiration from the classic vintage era of the 1960's. It effortlessly distinguish itself through the 24-hour movement and dial. Protected by a domed Sapphire crystal, which blends the past with the present through its unique and timeless design.