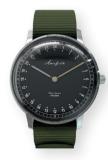

AK.001.SI.WH.GRNA.001 FIRST SEASON SILVER WHITE WITH GREEN NATO STRAP

AK.001.SI.BL.BRLE.001 FIRST SEASON SILVER BLACK WITH BROWN CALF LEATHER STRAP

AK.001.SI.BL.BLMO.001 FIRST SEASON SILVER BLACK WITH BLACK MOCHA STRAP

#### INTERCHANGEABLE STRAP SYSTEM

MOCHA STRAP WILL ADD COMFORT AND ELEGANCE TO YOUR WATCH. AREAS EXPOSED TO RUBBING WILL AGE BEAUTIFULLY AND BECOME SMOOTH AND GLOSSY AFTER SOME TIME.

GET A NICE CASUAL AND RELAXED LOOK WITH OUR NATO STRAPS.