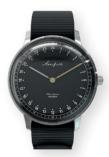

#### INTERCHANGEABLE STRAP SYSTEM

GET THE ATTENTION WITH THE AMAZING LOOK OF OUR METAL MESH STRAPS. FITS ALL WRISTS WITH THE ADJUSTABLE BUCKLE.

ITALIAN CALF LEATHER IS SOFT AND WILL SHAPE NICELY AROUND YOUR WRIST. THE MORE YOU USE IT THE BETTER IT WILL LOOK.