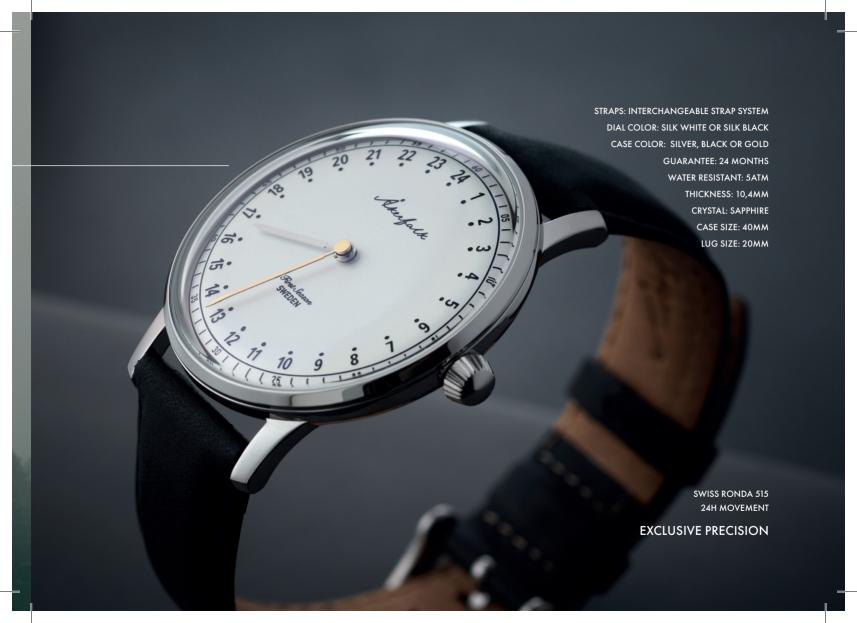

We created a 24-hour timepiece built from selected materials - to fit your wrist perfectly.

With a Swiss made Ronda movement - protected by a double dome glass - it helps you keep track of every hour - that's given to you.