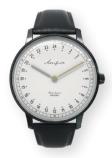

AK.001.GO.WH.BLLE.001 FIRST SEASON GOLD WHITE WITH BLACK CALF LEATHER STRAP

AK.001.GO.WH.BLMO.001 FIRST SEASON GOLD WHITE WITH BLACK MOCHA STRAP

AK.001.GO.WH.BRMO.001 FIRST SEASON GOLD WHITE WITH LIGHT BROWN MOCHA STRAP

#### INTERCHANGEABLE STRAP SYSTEM

GET THE ATTENTION WITH THE AMAZING LOOK OF OUR METAL MESH STRAPS. FITS ALL WRISTS WITH THE ADJUSTABLE BUCKLE.

ITALIAN CALF LEATHER IS SOFT AND WILL SHAPE NICELY AROUND YOUR WRIST. THE MORE YOU USE IT THE BETTER IT WILL LOOK.