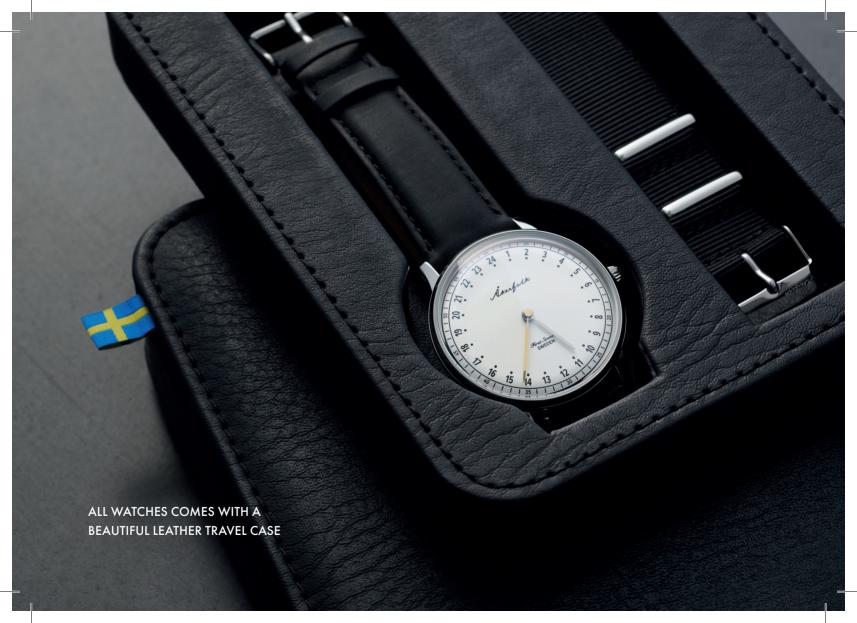

We created a 24-hour timepiece built from selected materials - to fit your wrist perfectly.

With a Swiss made Ronda movement - protected by a double dome glass - it helps you keep track of every hour - that's given to you.