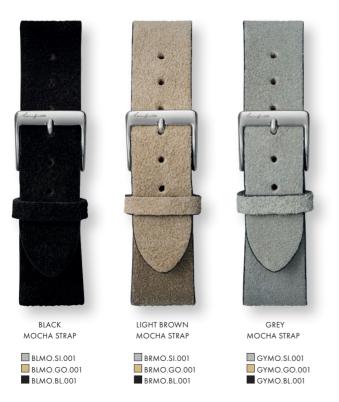

AK.001.SI.WH.BLMO.001 FIRST SEASON SILVER WHITE WITH BLACK MOCHA STRAP

AK.001.SI.WH.BRMO.001 FIRST SEASON SILVER WHITE WITH LIGHT BROWN MOCHA STRAP

AK.001.SI.WH.GYMO.001 FIRST SEASON SILVER WHITE WITH LIGHT GREY MOCHA STRAP

#### INTERCHANGEABLE STRAP SYSTEM

MOCHA STRAP WILL ADD COMFORT AND ELEGANCE TO YOUR WATCH. AREAS EXPOSED TO RUBBING WILL AGE BEAUTIFULLY AND BECOME SMOOTH AND GLOSSY AFTER SOME TIME.

GET A NICE CASUAL AND RELAXED LOOK WITH OUR NATO STRAPS.