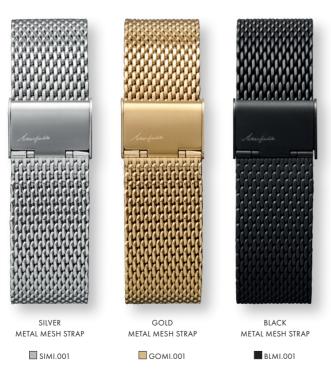

#### INTERCHANGEABLE STRAP SYSTEM

GET THE ATTENTION WITH THE AMAZING LOOK OF OUR METAL MESH STRAPS. FITS ALL WRISTS WITH THE ADJUSTABLE BUCKLE.

ITALIAN CALF LEATHER IS SOFT AND WILL SHAPE NICELY AROUND YOUR WRIST. THE MORE YOU USE IT THE BETTER IT WILL LOOK.

#### INTERCHANGEABLE STRAP SYSTEM

MOCHA STRAP WILL ADD COMFORT AND ELEGANCE TO YOUR WATCH. AREAS EXPOSED TO RUBBING WILL AGE BEAUTIFULLY AND BECOME SMOOTH AND GLOSSY AFTER SOME TIME.

GET A NICE CASUAL AND RELAXED LOOK WITH OUR NATO STRAPS.