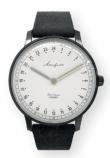

AK.001.GO.WH.BLLE.001 FIRST SEASON GOLD WHITE WITH BLACK CALF LEATHER STRAP

AK.001.GO.WH.BLMO.001 FIRST SEASON GOLD WHITE WITH BLACK MOCHA STRAP

AK.001.GO.WH.BRMO.001 FIRST SEASON GOLD WHITE WITH LIGHT BROWN MOCHA STRAP

#### INTERCHANGEABLE STRAP SYSTEM

GET THE ATTENTION WITH THE AMAZING LOOK OF OUR METAL MESH STRAPS. FITS ALL WRISTS WITH THE ADJUSTABLE BUCKLE.

ITALIAN CALF LEATHER IS SOFT AND WILL SHAPE NICELY AROUND YOUR WRIST. THE MORE YOU USE IT THE BETTER IT WILL LOOK.