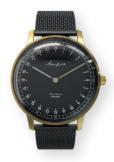

#### INTERCHANGEABLE STRAP SYSTEM

GET THE ATTENTION WITH THE AMAZING LOOK OF OUR METAL MESH STRAPS. FITS ALL WRISTS WITH THE ADJUSTABLE BUCKLE.

ITALIAN CALF LEATHER IS SOFT AND WILL SHAPE NICELY AROUND YOUR WRIST. THE MORE YOU USE IT THE BETTER IT WILL LOOK.