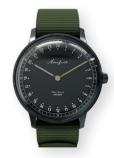

We created a 24-hour timepiece built from selected materials - to fit your wrist perfectly.

With a Swiss made Ronda movement - protected by a double dome glass - it helps you keep track of every hour - that's given to you.

Our First Season model is a unique watch which takes its inspiration from the classic vintage era of the 1960's. It effortlessly distinguish itself through the 24-hour movement and dial. Protected by a domed Sapphire crystal, which blends the past with the present through its unique and timeless design.