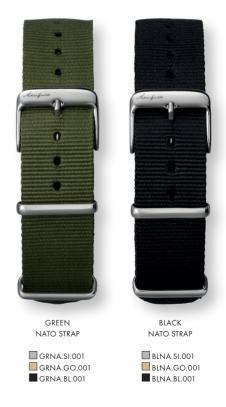

AK.001.SI.WH.SIMI.001 FIRST SEASON SILVER WHITE WITH SILVER MESH STRAP

AK.001.SI.WH.BLMI.001 FIRST SEASON SILVER WHITE WITH BLACK MESH STRAP

AK.001.SI.WH.BLNA.001 FIRST SEASON SILVER WHITE WITH BLACK NATO STRAP

AK.001.SI.WH.GRNA.001 FIRST SEASON SILVER WHITE WITH GREEN NATO STRAP

AK.001.SI.BL.BRLE.001 FIRST SEASON SILVER BLACK WITH BROWN CALF LEATHER STRAP

AK.001.SI.BL.BLMO.001 FIRST SEASON SILVER BLACK WITH BLACK MOCHA STRAP

#### INTERCHANGEABLE STRAP SYSTEM

MOCHA STRAP WILL ADD COMFORT AND ELEGANCE TO YOUR WATCH. AREAS EXPOSED TO RUBBING WILL AGE BEAUTIFULLY AND BECOME SMOOTH AND GLOSSY AFTER SOME TIME.

GET A NICE CASUAL AND RELAXED LOOK WITH OUR NATO STRAPS.