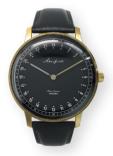

#### INTERCHANGEABLE STRAP SYSTEM

GET THE ATTENTION WITH THE AMAZING LOOK OF OUR METAL MESH STRAPS. FITS ALL WRISTS WITH THE ADJUSTABLE BUCKLE.

ITALIAN CALF LEATHER IS SOFT AND WILL SHAPE NICELY AROUND YOUR WRIST. THE MORE YOU USE IT THE BETTER IT WILL LOOK.