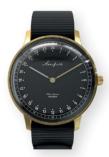

Cause really, all time does - is let you borrow some.

To be exact, it lets you borrow 24-hours a day for as long - as you live.

How long those 24-hours last - is up to you.

AK.001.SI.WH.BLLE.001 FIRST SEASON SILVER WHITE WITH BLACK CALF LEATHER STRAP

Our First Season model is a unique watch which takes its inspiration from the classic vintage era of the 1960's. It effortlessly distinguish itself through the 24-hour movement and dial. Protected by a domed Sapphire crystal, which blends the past with the present through its unique and timeless design.