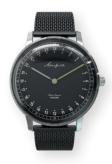

#### INTERCHANGEABLE STRAP SYSTEM

GET THE ATTENTION WITH THE AMAZING LOOK OF OUR METAL MESH STRAPS. FITS ALL WRISTS WITH THE ADJUSTABLE BUCKLE.

ITALIAN CALF LEATHER IS SOFT AND WILL SHAPE NICELY AROUND YOUR WRIST. THE MORE YOU USE IT THE BETTER IT WILL LOOK.