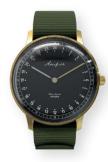

AK.001.SI.WH.GRNA.001 FIRST SEASON SILVER WHITE WITH GREEN NATO STRAP

AK.001.SI.BL.BRLE.001 FIRST SEASON SILVER BLACK WITH BROWN CALF LEATHER STRAP

AK.001.SI.BL.BLMO.001 FIRST SEASON SILVER BLACK WITH BLACK MOCHA STRAP

#### INTERCHANGEABLE STRAP SYSTEM

MOCHA STRAP WILL ADD COMFORT AND ELEGANCE TO YOUR WATCH. AREAS EXPOSED TO RUBBING WILL AGE BEAUTIFULLY AND BECOME SMOOTH AND GLOSSY AFTER SOME TIME.

GET A NICE CASUAL AND RELAXED LOOK WITH OUR NATO STRAPS.