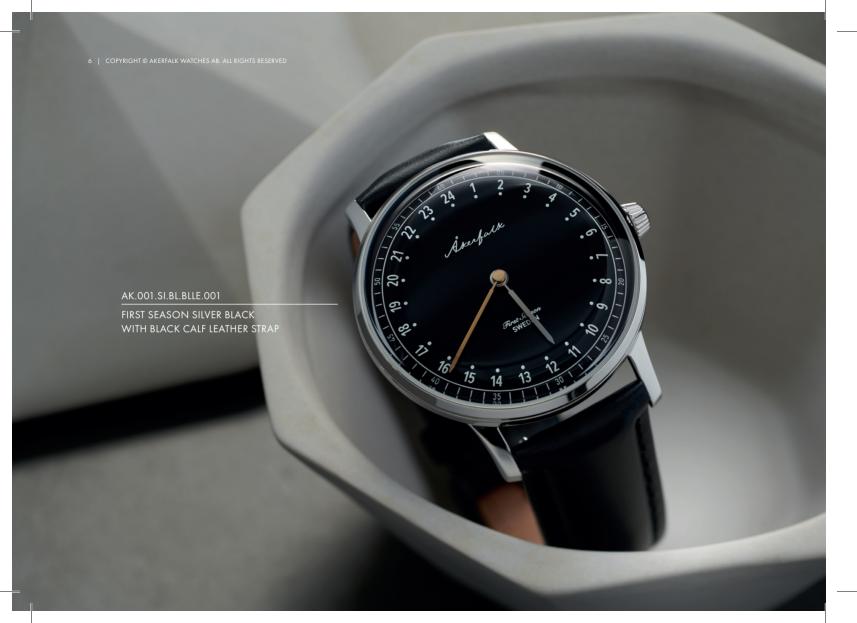

AK.001.SI.WH.GRNA.001 FIRST SEASON SILVER WHITE WITH GREEN NATO STRAP

AK.001.SI.BL.BRLE.001 FIRST SEASON SILVER BLACK WITH BROWN CALF LEATHER STRAP

AK.001.SI.BL.BLMO.001 FIRST SEASON SILVER BLACK WITH BLACK MOCHA STRAP