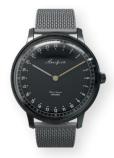

We created a 24-hour timepiece built from selected materials - to fit your wrist perfectly.

With a Swiss made Ronda movement - protected by a double dome glass - it helps you keep track of every hour - that's given to you.

Our First Season model is a unique watch which takes its inspiration from the classic vintage era of the 1960's. It effortlessly distinguish itself through the 24-hour movement and dial. Protected by a domed Sapphire crystal, which blends the past with the present through its unique and timeless design.